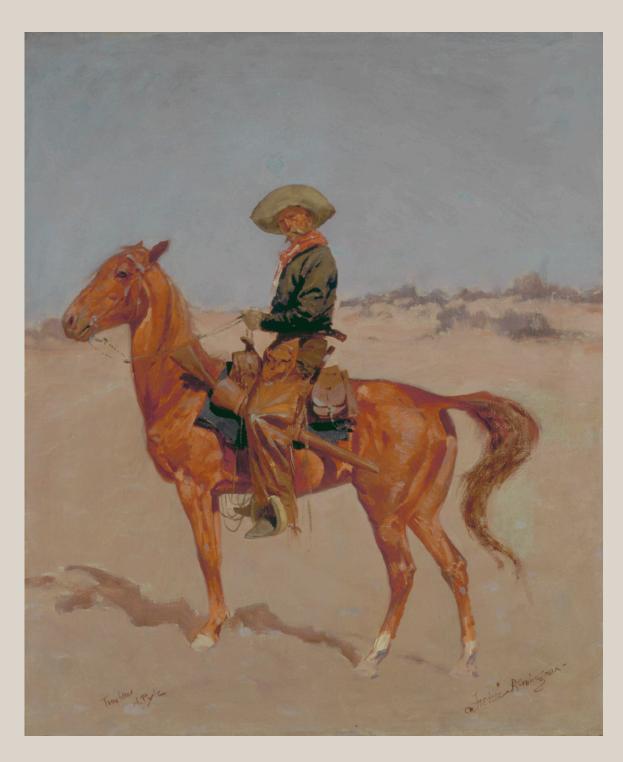

## LESSON #10: THE COWBOY - Myth versus Reality

The Puncher, by Frederic Remington, 1895, Oil on Canvas Sid Richardson Museum, Fort Worth, Texas

The Bucker, by Charles M. Russell, 1904, Pencil, Watercolor, and Gouache on Paper Sid Richardson Museum, Fort Worth, Texas