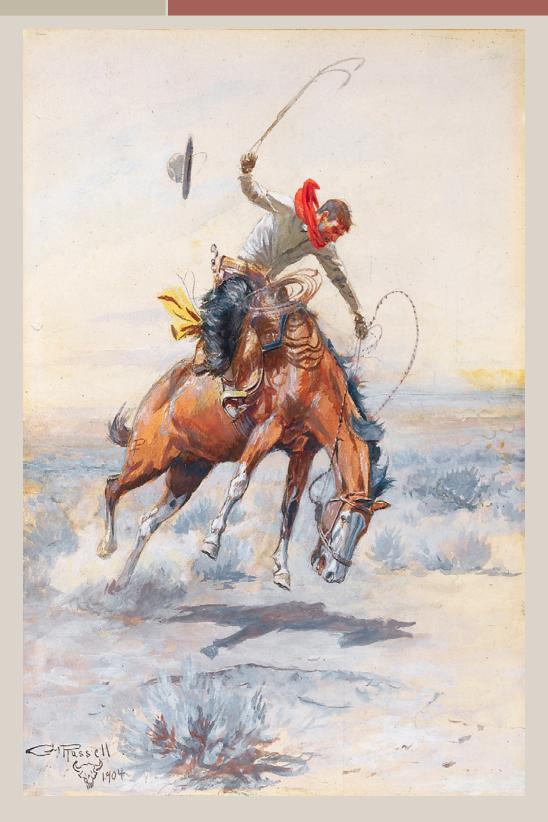

## LESSON #10: THE COWBOY - Myth versus Reality

The Puncher, by Frederic Remington, 1895, Oil on Canvas Sid Richardson Museum, Fort Worth, Texas

The Bucker, by Charles M. Russell, 1904, Pencil, Watercolor, and Gouache on Paper Sid Richardson Museum, Fort Worth, Texas