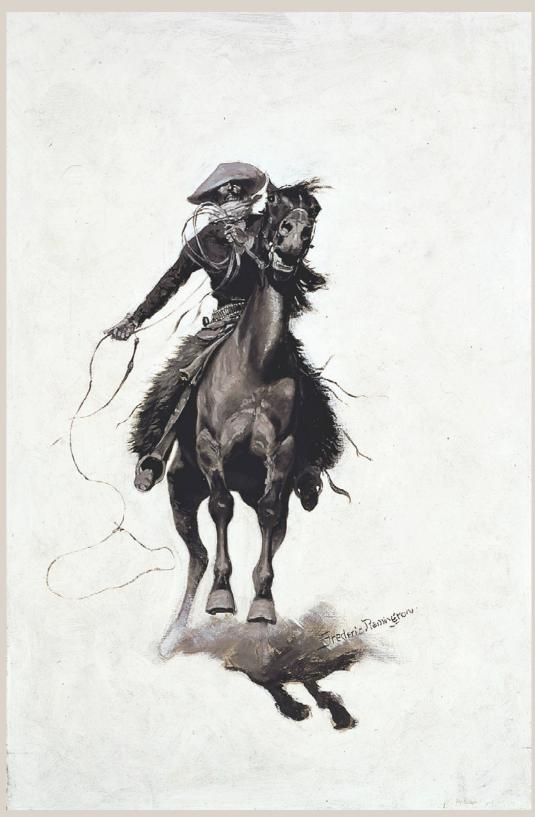

## LESSON #10: THE COWBOY - Myth versus Reality

The Puncher, by Frederic Remington, 1895, Oil on Canvas Sid Richardson Museum, Fort Worth, Texas

The Bucker, by Charles M. Russell, 1904, Pencil, Watercolor, and Gouache on Paper Sid Richardson Museum, Fort Worth, Texas