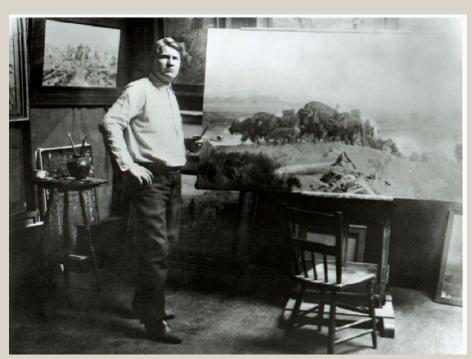

## **Charles Russell (1864 – 1926)**

Charles Marion Russell in his studio in 1914 painting When the Land Belonged to God", Photo attributed to North D. Stark, Sid Richardson Museum

Adapted from Sid Richardson Museum, online source available November 6, 2006 at: http://www.sidrichardsonmuseum.org/nu\_site/sid\_richardson\_museum.php/museum/russell