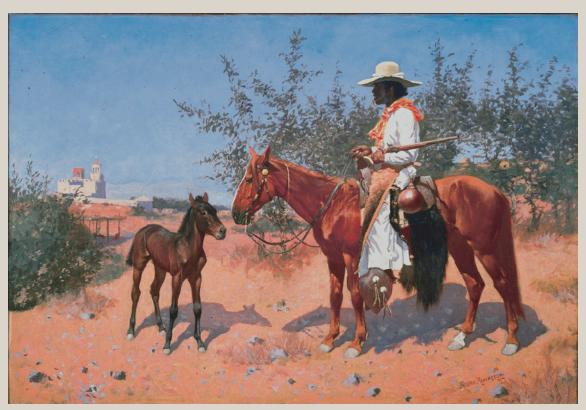

*The Cow Puncher*, Frederic Remington, 1901, Oil on Canvas Sid Richardson Museum, Fort Worth, Texas

Self Portrait on a Horse, by Frederic Remington, c. 1890, Oil on Canvas Sid Richardson Museum, Fort Worth, Texas