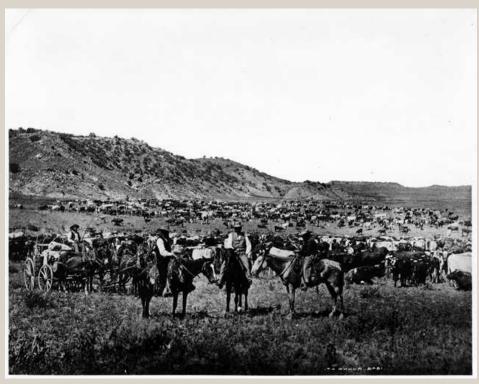

"Round up" [between 1900 and 1920], by Louis Charles McClure Western History/Genealogy Department, Denver Public Library Online source on November 2, 2006, available at: http://photoswest.org/cgi-bin/imager?00071848+MCC-1848