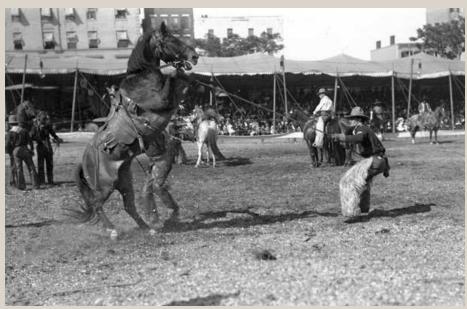

"Cowboys with bucking horse" [1901?], by John C. Hemment Western History/Genealogy Department, Denver Public Library Online source on November 2, 2006, available at: http://photoswest.org/cgi-bin/imager?00105269+NS-269