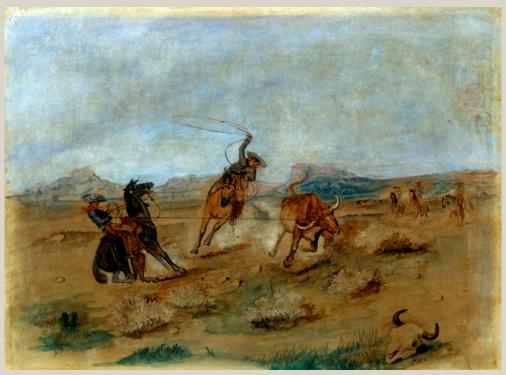

Cowboy Sport---Roping a Wolf, by Charles M. Russell, 1890, Oil on Canvas Sid Richardson Museum, Fort Worth, Texas