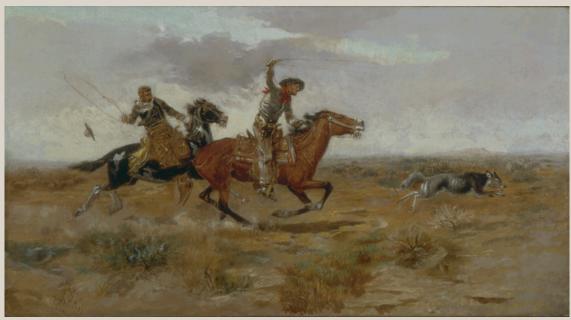

Cowboy Sport---Roping a Wolf, by Charles M. Russell, 1890, Oil on Canvas Sid Richardson Museum, Fort Worth, Texas