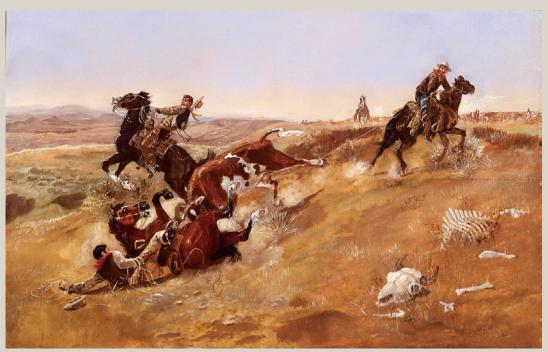

When Cowboys Get in Trouble (The Mad Cow), by Charles Russell, 1899, Oil on Canvas Sid Richardson Museum, Fort Worth, Texas

Roping the Renegade, by Charles M. Russell, 1883, Pencil, Watercolor, and Gouache on Paper Sid Richardson Museum, Fort Worth, Texas