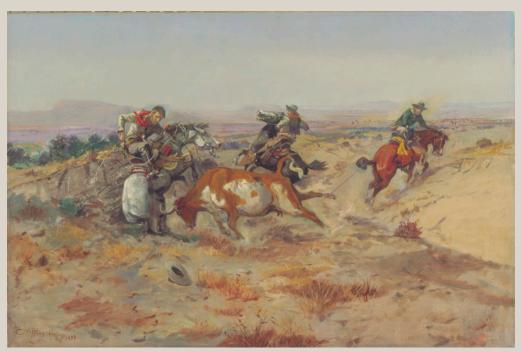

When Cowboys Get in Trouble (The Mad Cow), by Charles Russell, 1899, Oil on Canvas Sid Richardson Museum, Fort Worth, Texas

Roping the Renegade, by Charles M. Russell, 1883, Pencil, Watercolor, and Gouache on Paper Sid Richardson Museum, Fort Worth, Texas