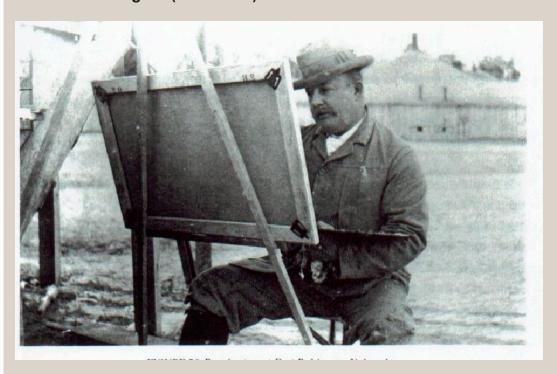

## Frederic Remington (1861-1909)

Untitled Photo of Remington at his easel at Fort Robinson, Frederic Remington Art Museum, Ogdensburg, N.Y.