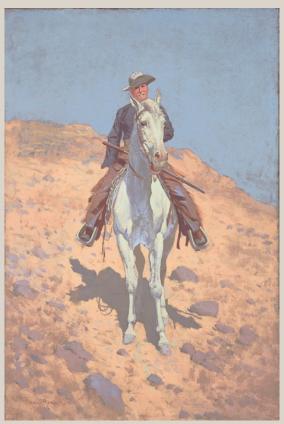

*The Cow Puncher*, Frederic Remington, 1901, Oil on Canvas Sid Richardson Museum, Fort Worth, Texas

Self Portrait on a Horse, by Frederic Remington, c. 1890, Oil on Canvas Sid Richardson Museum, Fort Worth, Texas